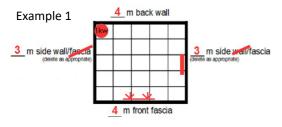

## **ELECTRICAL GRID**

We require a plan from you, showing where you'd like each electrical item you've hired, to be positioned. The below grid's show two different size stands with different requirements and layouts. The examples should offer some guidance when completing the grid for your order.

## Please note:

- \* Our shell scheme does not have a grided ceiling. If you require your lighting in the centre of your stand i.e. not on a fascia/ wall, you will need to order the correct size light support beam (Intershell Group's Extra's Order Form)
- \* We can not install floor sockets unless a raised floor is being installed. Cables can not be run under carpet.
- \* This grid is not to scale, it should be used for indication purposes only.