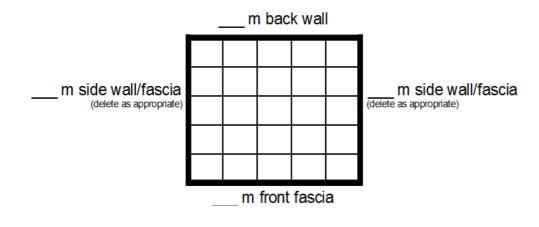

## **ELECTRICAL GRID**

We require a plan from you, showing where you'd like each electrical item you've hired, to be positioned. The below grid's show two different size stands with different requirements and layouts. The examples should offer some guidance when completing the grid for your order.

## Please note:

- \* Our shell scheme does not have a grided ceiling. If you require your lighting in the centre of your stand i.e. not on a fascia/ wall, you will need to order the correct size light support beam (Intershell Group's Extra's Order Form)
- \* We can not install floor sockets unless a raised floor is being installed. Cables can not be run under carpet.
- \* This grid is not to scale, it should be used for indication purposes only.

If you do not complete this grid or supply a separate plan, the items you've ordered will be positioned at the discretion of the electrician and you will be charged £25.00 + VAT per item, should you require any item moved.

Please submit this grid or your own plan directly to intex@isguk.com