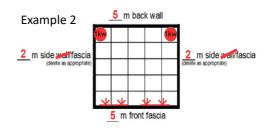

## **ELECTRICAL GRID**

We require a plan from you, showing where you'd like each electrical item you've hired, to be positioned. The below grid's show two different size stands with different requirements and layouts. The examples should offer some guidance when completing the grid for your order.

## Please note:

- \* Our shell scheme does not have a grided ceiling. If you require your lighting in the centre of your stand i.e. not on a fascia/ wall, you will need to order the correct size light support beam (Intershell Group's Extra's Order Form)
- \* We can not install floor sockets unless a raised floor is being installed. Cables can not be run under carpet.
- \* This grid is not to scale, it should be used for indication purposes only.